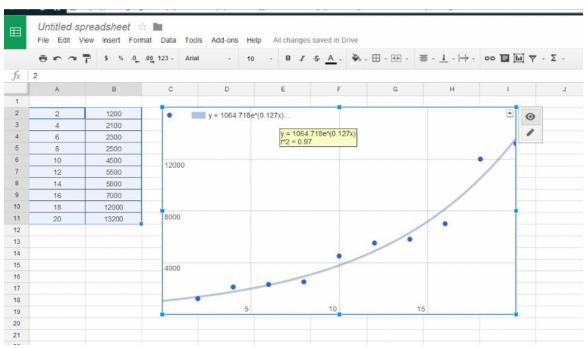

## **2. a.** Exponential

**b.** Exponential: = 1064 exp(0.127t)  $\rightarrow$  this is the same as:  $f(t) = 1064e^{0.127 \times t}$ 

**c.** 
$$f(t) = 1064e^{0.127 \times t}$$
  
= 1064 x  $e^{0.127 \times 30}$   
= 37700